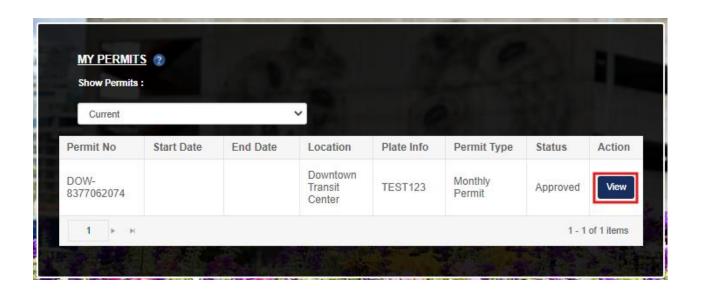

**To make payment**, log in and go to My Permits. Select to View Approved permit and Proceed to Checkout. **Permits are not valid until payment is made.** 