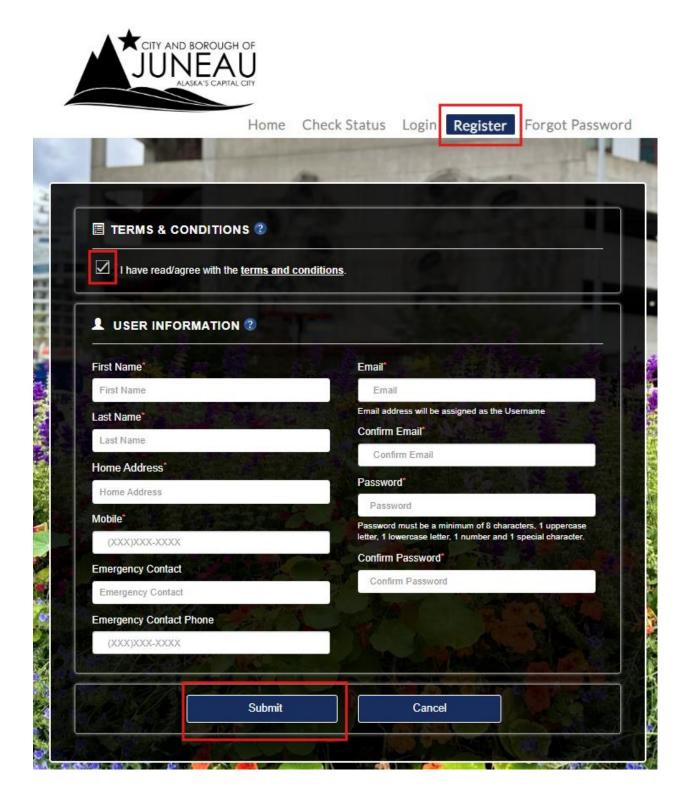

# Register

Visit <a href="https://juneau.thepermitportal.com/">https://juneau.thepermitportal.com/</a> and Register. Enter your User Information in the fields below and accept the Terms & Conditions. Continue to <a href="Submit">Submit</a>. Once you submit you will receive an email to verify your email and continue to login.