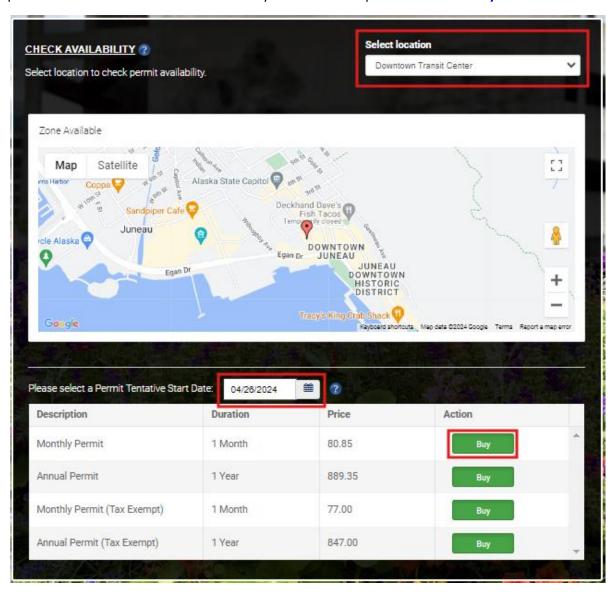

## **Permit Application**

On the following page proceed to **Select Location** from the list and select the permit type you would like to purchase. Choose the Tentative Start Date you need for the permit and select **Buy**.