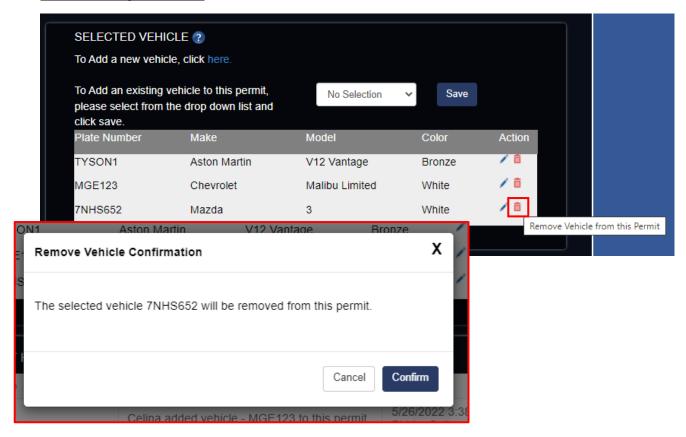

it**.



# **Proceed to Payment**

Once you Submit the permit application, your will receive an email confirmation. If approval is required, you will receive an email once it is approved with payment instructions.

**To make payment**, log in and go to My Permits. Select to View Approved permit and Proceed to Checkout. **Permits are not valid until payment is made.** 







## **Updating Vehicles**

Login to the Permit Portal: https://sacpark.thepermitportal.com/



Go to My Permits and select to View the permit for which you would like to update the vehicle.



In the Permit Details page, scroll down to the Selected Vehicle section. Here you will be able to:

## Add a New Vehicle



#### **Edit an Existing Vehicle**



#### Add an Existing Vehicle



#### **Delete an Assigned Vehicle**



# Questions

Feel free to contact us at the number below for any questions.

Email: <a href="mailto:parks.rec@juneau.gov">parks.rec@juneau.gov</a>
Phone Number: 907-586-5226.