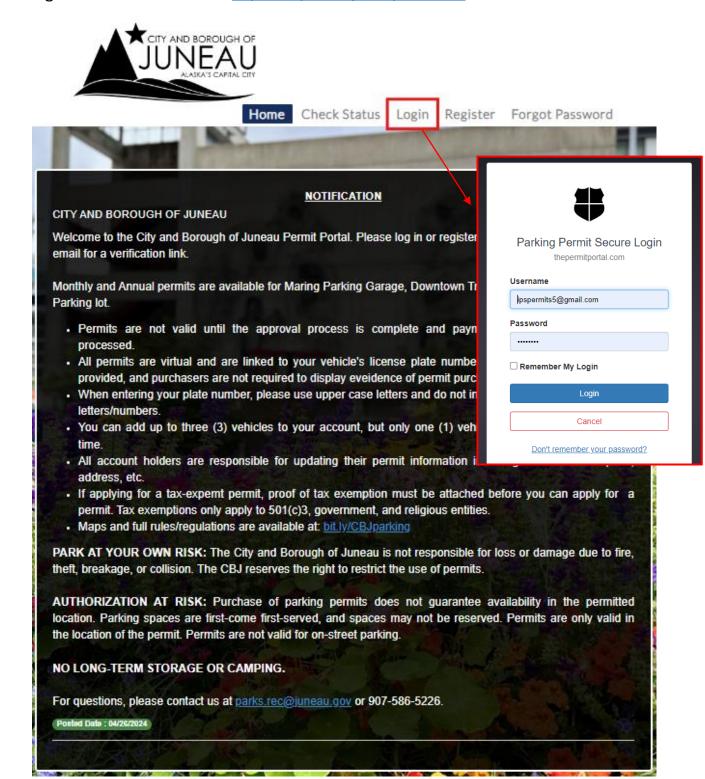

### Login

Login using your email address as the Username and enter the password you created during registration.

https://juneau.thepermitportal.com/

Once logged in, select **Buy Permit**.