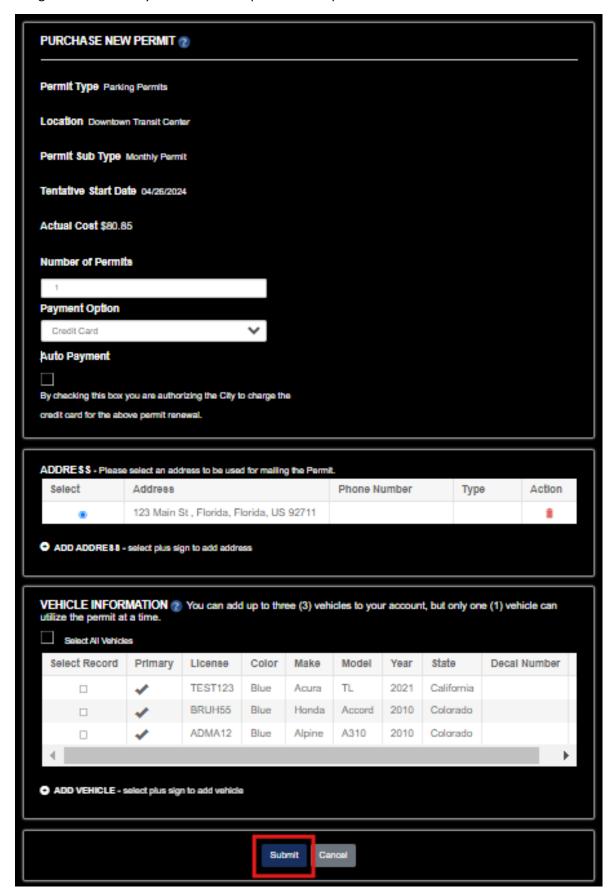

## **Permit Application**

On the following page proceed to **Select Location** from the list and select the permit type you would like to purchase. Choose the Tentative Start Date you need for the permit and select **Buy**.

Complete the permit application below by entering all fields listed, add or select an address as well as selecting the vehicle that you would like to purchase the permit for and **Submit**.