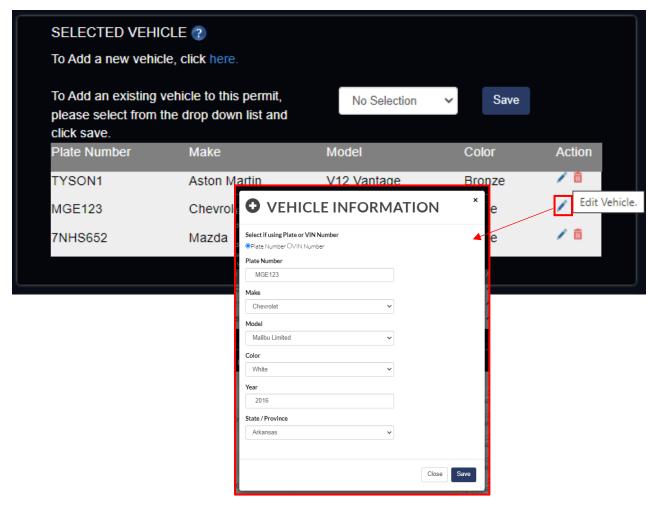

## **Updating Vehicles**

Login to the Permit Portal: https://sacpark.thepermitportal.com/

Go to My Permits and select to View the permit for which you would like to update the vehicle.

In the Permit Details page, scroll down to the Selected Vehicle section. Here you will be able to:

#### **Edit an Existing Vehicle**

#### **Delete an Assigned Vehicle**