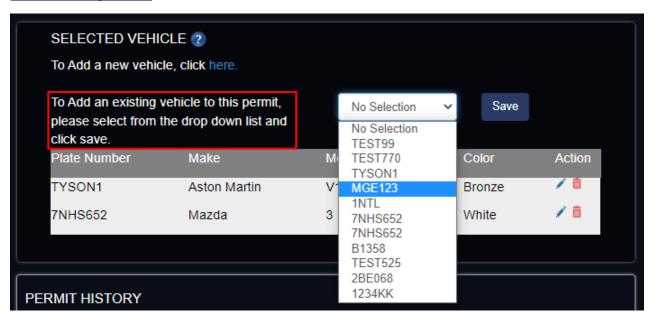

e to purchase the permit for and **Submit**.



# **Proceed to Payment**

Once you Submit the permit application, your will receive an email confirmation. If approval is required, you will receive an email once it is approved with payment instructions.

**To make payment**, log in and go to My Permits. Select to View Approved permit and Proceed to Checkout. **Permits are not valid until payment is made.** 







## **Updating Vehicles**

Login to the Permit Portal: https://sacpark.thepermitportal.com/



Go to My Permits and select to View the permit for which you would like to update the vehicle.



In the Permit Details page, scroll down to the Selected Vehicle section. Here you will be able to:

## Add a New Vehicle



#### **Edit an Existing Vehicle**



#### Add an Existing Vehicle



#### **Delete an Assigned Vehicle**



# Questions

Feel free to contact us at the number below for any questions.

Email: <a href="mailto:parks.rec@juneau.gov">parks.rec@juneau.gov</a>
Phone Number: 907-586-5226.