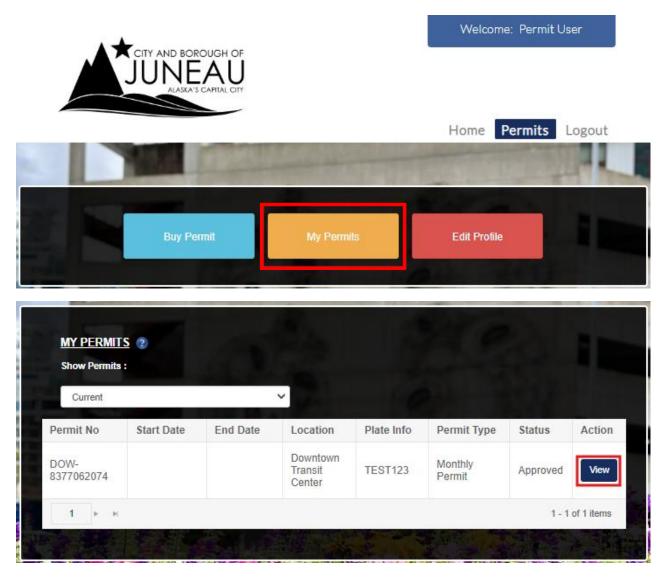

**To make payment**, log in and go to My Permits. Select to View Approved permit and Proceed to Checkout. **Permits are not valid until payment is made.** 