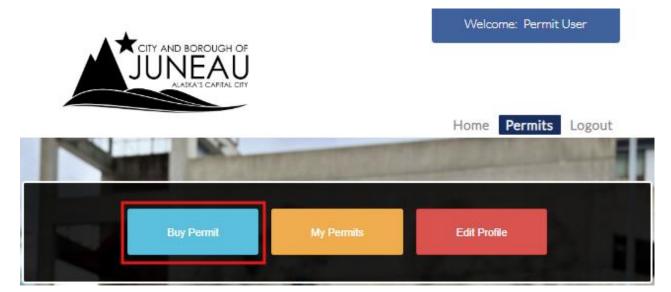

### Login

Login using your email address as the Username and enter the password you created during registration.

https://juneau.thepermitportal.com/

Once logged in, select **Buy Permit**.