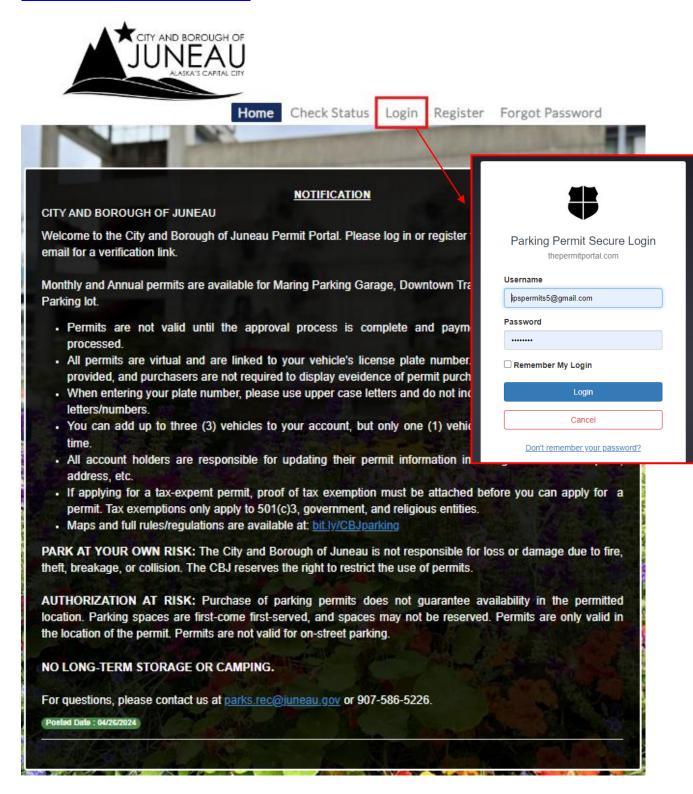

### Login

Login using your email address as the Username and enter the password you created during registration.

https://juneau.thepermitportal.com/

Once logged in, select **Buy Permit**.