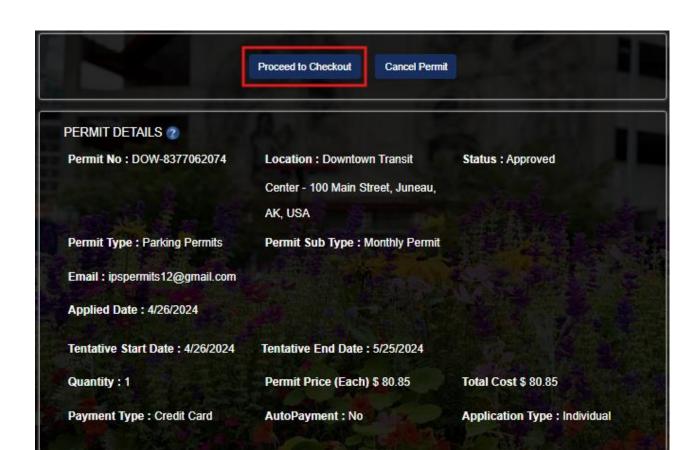

# **Proceed to Payment**

Once you Submit the permit application, your will receive an email confirmation. If approval is required, you will receive an email once it is approved with payment instructions.

**To make payment**, log in and go to My Permits. Select to View Approved permit and Proceed to Checkout. **Permits are not valid until payment is made.** 