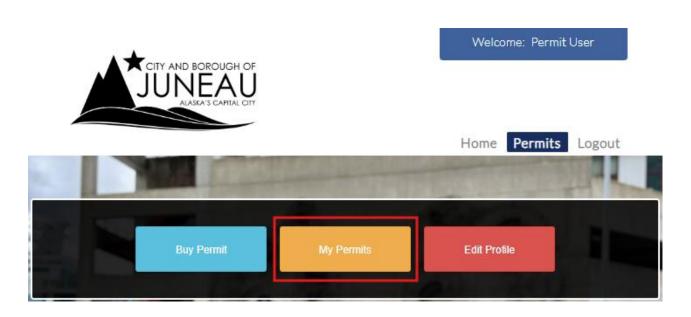

### Login

Login using your email address as the Username and enter the password you created during registration.

https://juneau.thepermitportal.com/

Once logged in, select **Buy Permit**.

**To make payment**, log in and go to My Permits. Select to View Approved permit and Proceed to Checkout. **Permits are not valid until payment is made.** 