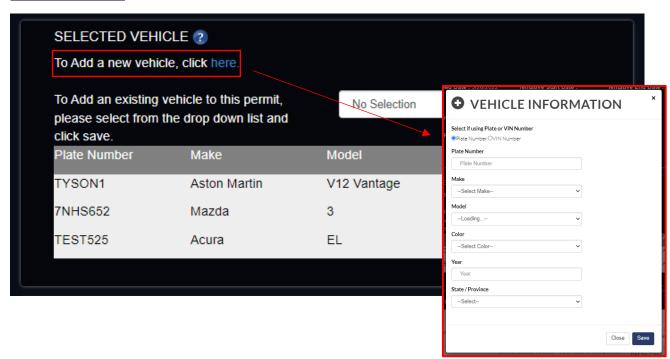

## **Updating Vehicles**

Login to the Permit Portal: https://sacpark.thepermitportal.com/

Go to My Permits and select to View the permit for which you would like to update the vehicle.

In the Permit Details page, scroll down to the Selected Vehicle section. Here you will be able to:

## Add a New Vehicle

#### Add an Existing Vehicle